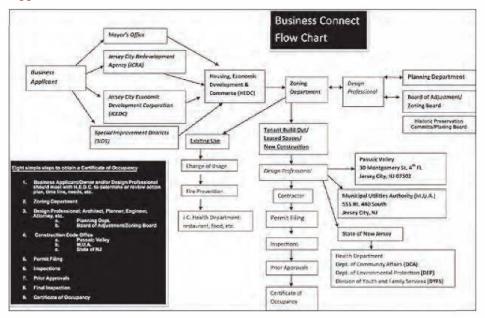

Remember the City of Jersey City is here to help you. Download Flowchart & Applications here.

#### 1. Overview For New Businesses

Having found and secured a desirable Jersey City location, you are now ready to begin improvements on your new commercial space. Here are five important steps to remember:

First, visit the Zoning Department and make sure the area you've chosen for your business is zoned for that business. Immediately notify the Jersey City Department of Housing, Economic Development, & Commerce about your project. The City welcomes your invest-ment and is here to help. The "Go-to-Per-son" for any questions or concerns you may have during this process will be our

#### 3. Office Of The Construction Code Official

The Office of the Construction Code Official is where you obtain Construction Code Permits:

Ray Meyer, Construction Code Official Office of Construction Code Official 30 Montgomery Street, 4th floor, RM 412 Jersey City, New Jersey 07302

How the Construction Code Application helps your business venture:

Register your intentions with HEDC Assign a project manager to coordinate activities Set up a preliminary meeting with Office of the Construction Code Official to go over requirements necessary for your project Process and review all plans and permits within two (2) Business Days Process and review application denials or set-up a meeting with you or your contractors, engineers, or architect Conduct inspections (scheduled by your project manager) within two (2) Business Days Conduct re-inspections within two (2) Business Days Process and issue Temporary or Permanent Certificate of Occupancy within three (3) Business Days

### 5. Division of Zoning - Overview

It is recommended that you contact the Zoning Division for use and occupancy requirements. The Division of Zoning phone number is 201-547-6564.

You also need to contact the Zoning Department after you meet with HEDC to see if there are any other requirements you may need from the Office of Historic Preservation.

### 7. Prior Approvals

Based upon your meeting with the Office of the Construction Code Official, prior approvals will be discussed and identified. With the exception of minor work, certain prior approvals may be required. These include, but are not limited to, the following:

**Prior to undertaking a project the Zoning Office should be contacted first** to ensure it complies with Zoning regulations and other prior approvals. Their phone number is 201-547-6564

If the work planned is **disturbing soil in excess of 5000 square feet,** you must file a plan with Soil Erosion and Sediment Control at http://www.nj.gov/agriculture/divisions/anr/nrc/njdep.html The MUA also issues approvals for water, sprinkler, and sewer connections and is located at 555 Route 440. Their number is 201-432-1150

Approvals for food establishments, restaurants, or beauty shops are obtained through the Jersey City Health Department, at 201-547-6800

For life hazard use groups and high rises or permits for the use of torches to replace or repair roofs, you will need to contact Jersey City Fire Department, at 465 Luis Munoz Marin Boulevard. Their number is 201-547-4256

The Passaic Valley Sewerage Commission also must review plans for additions and new construction. They will determine any plan adjustments needed as well as fees required. Their number is 973-817-5706

Jurisdiction over construction or renovation in historic districts or the demolition of buildings 100 years old or more in age falls under the pervue of Historic Preservation. Their office can be contacted at 201-547-4312

The State of New Jersey reviews all projects involving school, hospital, MRI, CAT Scan, and Adult Medical Day Care facilities

Footing and Foundation permits are issued provided there is Zoning approval, a soil investigation report, and soil erosion approval for excavation of more than 5000 square feet of dirt. Two (2) copies of the footing and foundation plan and a pre-site survey are required for submission