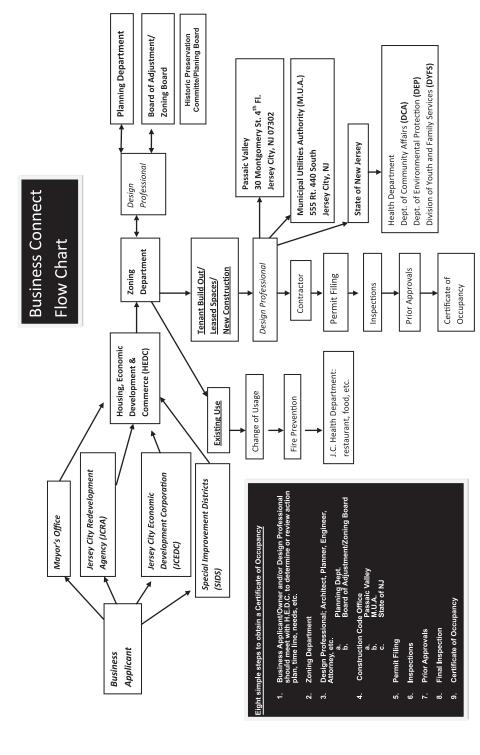

#### 1. Overview For New Businesses

Having found and secured a desirable Jersey City location, you are now ready to begin improvements on your new commercial space. Here are five important steps to remember:

First, visit the Zoning Department and make sure the area you've chosen for your business is zoned for that business. Immediately notify the Jersey City Department of Housing, Economic Development, & Commerce about your project. The City welcomes your invest-ment and is here to help. The "Go-to-Per-son" for any questions or concerns you may have during this process will be our

#### 2. When Do You Need A Construction Code Permit?

Changes to properties and structures, including both new construction and renovations or remodeling, all require permits under the Code of the State of New Jersey.

### 5. Division of Zoning - Overview

It is recommended that you contact the Zoning Division for use and occupancy requirements. The Division of Zoning phone number is 201-547-6564.

You also need to contact the Zoning Department after you meet with HEDC to see if there are any other requirements you may need from the Office of Historic Preservation.

### 7. Prior Approvals

Based upon your meeting with the Office of the Construction Code Official, prior approvals will be discussed and identified. With the exception of minor work, certain prior approvals may be required. These include, but are not limited to, the following: